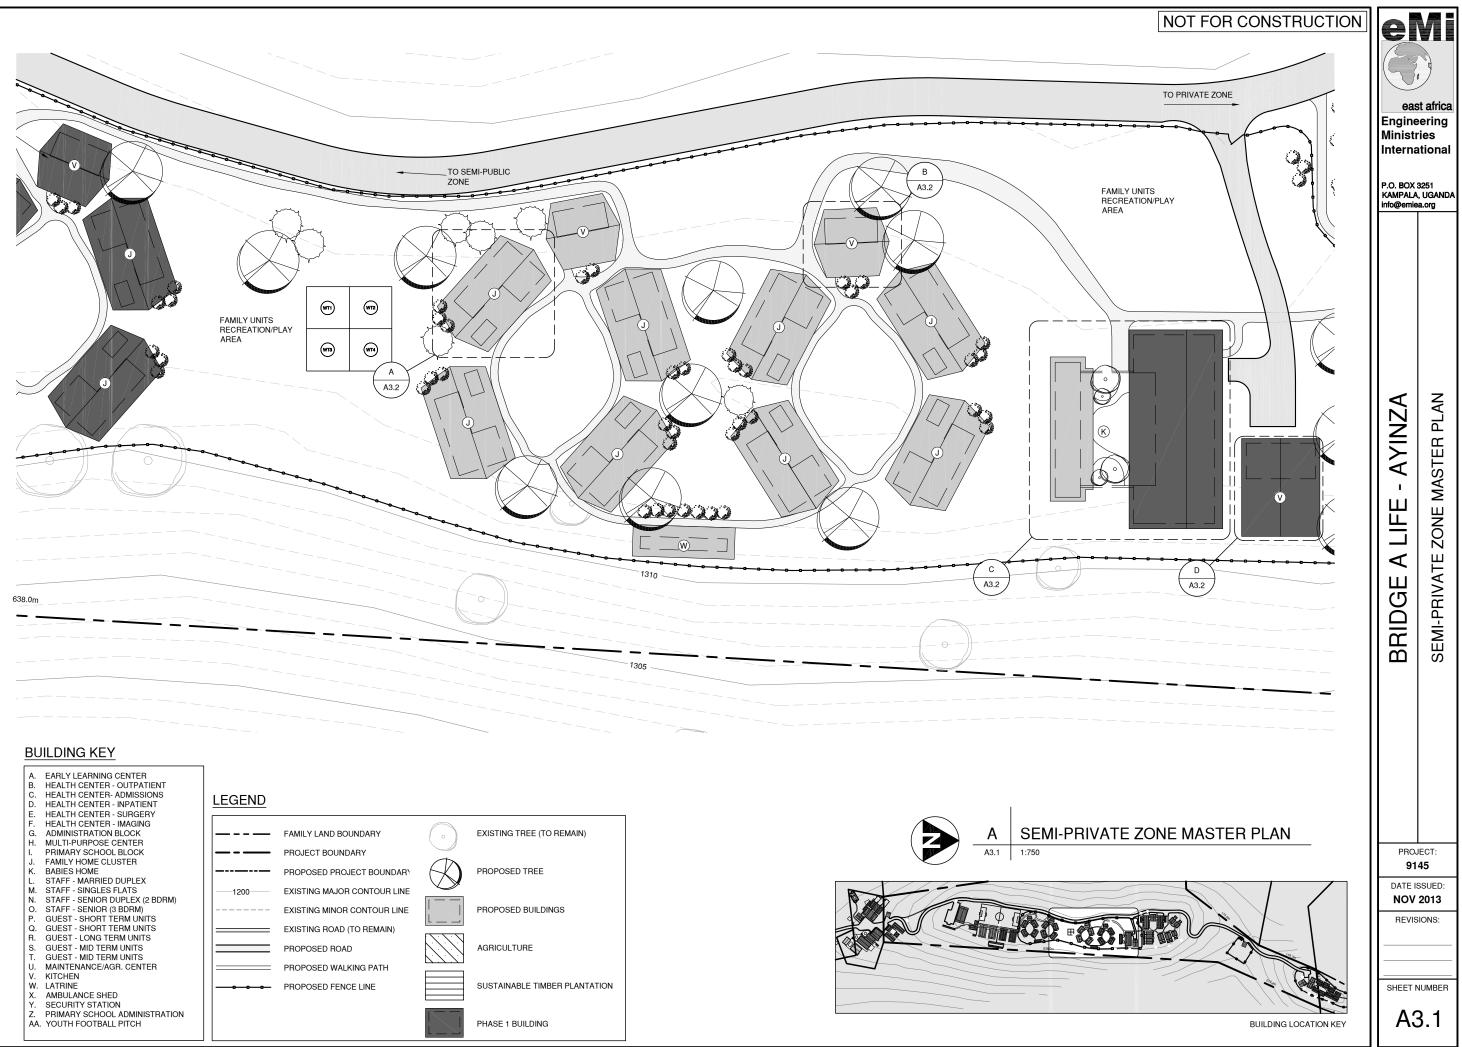

| A. EARLY LEARNING CENTER<br>B. HEALTH CENTER - OUTPATIENT<br>C. HEALTH CENTER - ADMISSIONS<br>D. HEALTH CENTER - INPATIENT<br>E. HEALTH CENTER - SURGERY | LEGEND  |                                            |                    |                               |  |            |
|----------------------------------------------------------------------------------------------------------------------------------------------------------|---------|--------------------------------------------|--------------------|-------------------------------|--|------------|
| F. HEALTH CENTER - IMAGING<br>G. ADMINISTRATION BLOCK                                                                                                    |         | FAMILY LAND BOUNDARY                       | $\bigcirc$         | EXISTING TREE (TO REMAIN)     |  | A SEMI-PF  |
| H. MULTI-PURPOSE CENTER<br>I. PRIMARY SCHOOL BLOCK<br>J. FAMILY HOME CLUSTER                                                                             |         | PROJECT BOUNDARY                           |                    |                               |  | A3.1 1:750 |
| K. BABIES HOME<br>L. STAFF - MARRIED DUPLEX                                                                                                              |         | PROPOSED PROJECT BOUNDAR                   | $\bigtriangledown$ | PROPOSED TREE                 |  |            |
| M. STAFF - SINGLES FLATS<br>N. STAFF - SENIOR DUPLEX (2 BDRM)<br>O. STAFF - SENIOR (3 BDRM)<br>P. GUEST - SHORT TERM UNITS                               |         | EXISTING MAJOR CONTOUR LINE                |                    | PROPOSED BUILDINGS            |  |            |
| Q. GUEST - SHORT TERM UNITS<br>R. GUEST - LONG TERM UNITS<br>S. GUEST - MID TERM UNITS<br>T. GUEST - MID TERM UNITS                                      |         | EXISTING ROAD (TO REMAIN)<br>PROPOSED ROAD |                    | AGRICULTURE                   |  |            |
| U. MAINTENANCE/AGR. CENTER<br>V. KITCHEN<br>W. LATRINE<br>X. AMBULANCE SHED                                                                              | <b></b> | PROPOSED WALKING PATH PROPOSED FENCE LINE  |                    | SUSTAINABLE TIMBER PLANTATION |  |            |
| Y. SECURITY STATION<br>Z. PRIMARY SCHOOL ADMINISTRATION<br>AA. YOUTH FOOTBALL PITCH                                                                      |         |                                            |                    | PHASE 1 BUILDING              |  |            |